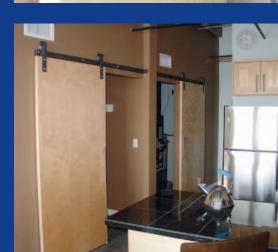

## FLAT TRACK HARDWARE

**CAPTURE AN "OLD INDUSTRIAL"** LOOK WITH THIS UPSCALE LEATHERNECK FLAT TRACK HARDWARE.

#### LEATHERNECK HARDWARE

Flat Track Hardware styling dates back to the turn of the century when it was used in warehouses and in industrial settings. Today the highly stylized look is perfect for unique interior and exterior applications. The line can be customized for specific applications and can save space while enhancing any door opening.

Barn Doors Garage Doors Café's and Restaurants Loft Apartments

Rustic Kitchens Log Homes Art Galleries and Museums