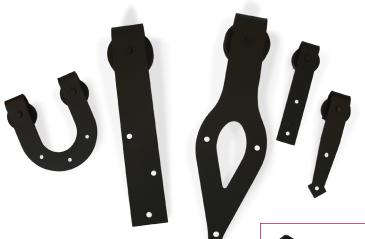

## FLAT TRACK HARDWARE

**CAPTURE AN "OLD INDUSTRIAL"** LOOK WITH THIS UPSCALE LEATHERNECK FLAT TRACK HARDWARE.

#### LEATHERNECK HARDWARE

Flat Track Hardware styling dates back to the turn of the century when it was used in warehouses and in industrial settings. Today the highly stylized look is perfect for unique interior and exterior applications. The line can be customized for specific applications and can save space while enhancing any door opening.

#### **FUNCTIONALITY**

Capacities are 400 lb. and 800 lb. units Flat Track Hardware is available for order in complete kits for both single slide openings and Bi-parting openings. The hardware can also be ordered as individual components.

#### **DESIGN**

Leatherneck Flat Track Hardware can be customized to fit your unique needs. The hardware is available in clean, simple styling or can be designed to be ornate depending upon the application. The hardware comes in a standard black finish. Special finishes available upon request including galvanized and stainless steel.