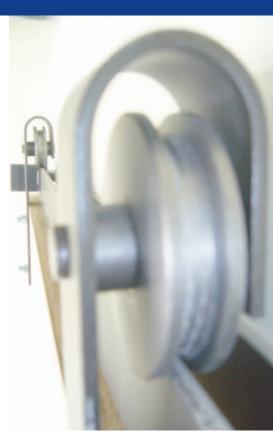

#### **FUNCTIONALITY**

Capacities are 400 lb. and 800 lb. units Flat Track Hardware is available for order in complete kits for both single slide openings and Bi-parting openings. The hardware can also be ordered as individual components.

#### **DESIGN**

Leatherneck Flat Track Hardware can be customized to fit your unique needs. The hardware is available in clean, simple styling or can be designed to be ornate depending upon the application. The hardware comes in a standard black finish. Special finishes available upon request including galvanized and stainless steel.