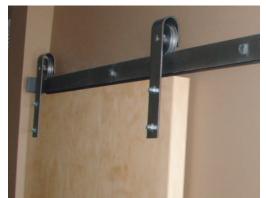

## FLAT TRACK HARDWARE

**CAPTURE AN "OLD INDUSTRIAL"** LOOK WITH THIS UPSCALE LEATHERNECK FLAT TRACK HARDWARE.

#### LEATHERNECK HARDWARE

Flat Track Hardware styling dates back to the turn of the century when it was used in warehouses and in industrial settings. Today the highly stylized look is perfect for unique interior and exterior applications. The line can be customized for specific applications and can save space while enhancing any door opening.

#### **FUNCTIONALITY**

Capacities are 400 lb. and 800 lb. units Flat Track Hardware is available for order in complete kits for both single slide openings and Bi-parting openings. The hardware can also be ordered as individual components.

#### **DESIGN**

Leatherneck Flat Track Hardware can be customized to fit your unique needs. The hardware is available in clean, simple styling or can be designed to be ornate depending upon the application. The hardware comes in a standard black finish. Special finishes available upon request including galvanized and stainless steel.