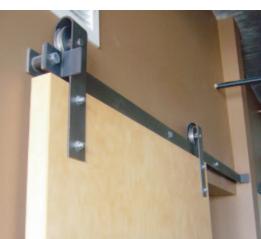

## FLAT TRACK HARDWARE

**CAPTURE AN "OLD INDUSTRIAL"** LOOK WITH THIS UPSCALE LEATHERNECK FLAT TRACK HARDWARE.

#### LEATHERNECK HARDWARE

Flat Track Hardware styling dates back to the turn of the century when it was used in warehouses and in industrial settings. Today the highly stylized look is perfect for unique interior and exterior applications. The line can be customized for specific applications and can save space while enhancing any door opening.

#### **FUNCTIONALITY**

Capacities are 400 lb. and 800 lb. units Flat Track Hardware is available for order in complete kits for both single slide openings and Bi-parting openings. The hardware can also be ordered as individual components.

#### **DESIGN**

Leatherneck Flat Track Hardware can be customized to fit your unique needs. The hardware is available in clean, simple styling or can be designed to be ornate depending upon the application. The hardware comes in a standard black finish. Special finishes available upon request including galvanized and stainless steel.